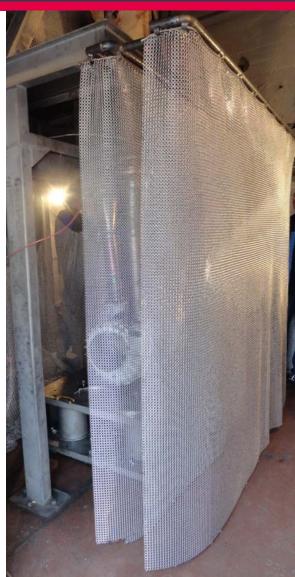

#### **Permanent Solutions**

- Solid structures (box-solution, single plates)
- Flexible structures (bandage, curtain)

Release after successful validation